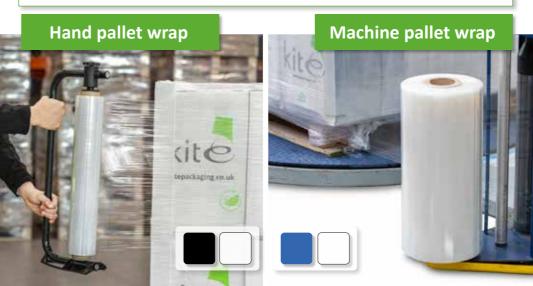

### Machine pallet wrap

**30%** recycled content

| 12µm                                                      | 15µm | 17µm          | 20µm          | 23µm    |
|-----------------------------------------------------------|------|---------------|---------------|---------|
| This includes power pre-stretch pallet wrap in our range. |      |               |               |         |
| <b>6</b> .9631                                            | • D  | Scan (        | QR code       |         |
|                                                           | 巍    | to see o      | ur full range |         |
|                                                           |      | <b>()</b> 024 | 76 42006      | 5       |
| 首次学习                                                      | iR ( | 🕞 kite        | packagin      | g.co.uk |

### Why choose our 30% recycled content pallet wrap?

Avoid packaging tax

Be sustainable

It's affordable

Clear

For solutions with recycled content, look for this symbol:

Available in:

Blue Black