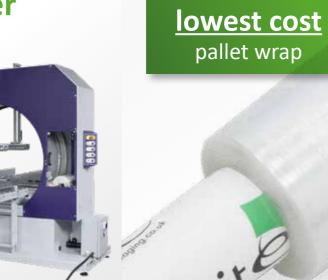

### Machine pallet wrap

**30%** recycled content

| 12µm                                                      | 15µm | 17µm          | 20µm          | 23µm    |
|-----------------------------------------------------------|------|---------------|---------------|---------|
| This includes power pre-stretch pallet wrap in our range. |      |               |               |         |
| <b>6</b> .9631                                            | • D  | Scan (        | QR code       |         |
|                                                           | 巍    | to see o      | ur full range |         |
|                                                           |      | <b>()</b> 024 | 76 42006      | 5       |
| 首次学习                                                      | iR ( | 🕞 kite        | packagin      | g.co.uk |

### Why choose our 30% recycled content pallet wrap?

Avoid packaging tax

Be sustainable

It's affordable

Clear

For solutions with recycled content, look for this symbol:

Available in:

Blue Black