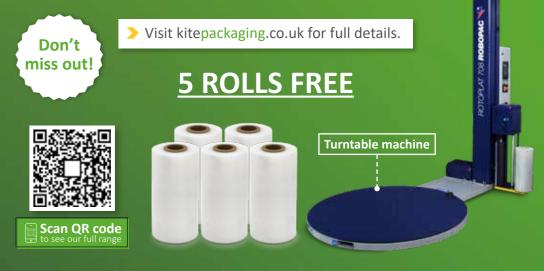

### Get <u>£172</u> worth of pallet wrap

for **<u>FREE</u>** when you buy a pallet wrap machine.