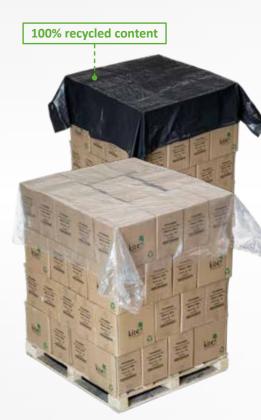

### **Pallet top sheets**

Pallet covers

- Protects against dust, dirt, and weather
- Made from high-strength virgin material
- Convenient perforated roll format
- Time-saving and efficient
- Trusted by customers for safeguarding palletised goods in varied environments
- 100% recycled options available